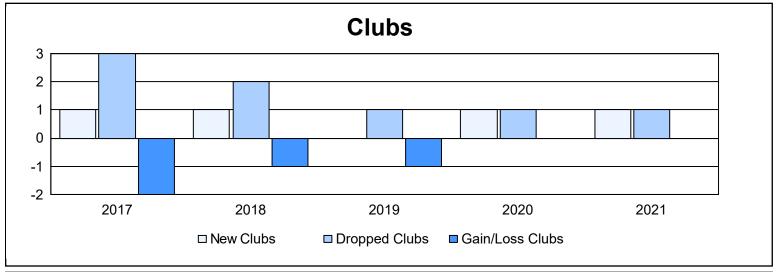

District 121 As of June 2021 Cumulative

| Year      | New<br>Clubs | Dropped<br>Clubs | Gain/<br>Loss<br>Clubs | New<br>Members | Charter<br>Members | Reinstate<br>Members | Transfer<br>Members | Total<br>Member<br>Added | Total<br>Members<br>Dropped | Gain/<br>Loss<br>Members |
|-----------|--------------|------------------|------------------------|----------------|--------------------|----------------------|---------------------|--------------------------|-----------------------------|--------------------------|
| 2016-2017 | 1            | 3                | -2                     | 81             | 57                 | 7                    | 2                   | 147                      | 117                         | 30                       |
| 2017-2018 | 1            | 2                | -1                     | 52             | 21                 | 0                    | 3                   | 76                       | 92                          | -16                      |
| 2018-2019 | 0            | 1                | -1                     | 50             | 5                  | 17                   | 5                   | 77                       | 133                         | -56                      |
| 2019-2020 | 1            | 1                | 0                      | 39             | 27                 | 8                    | 1                   | 75                       | 93                          | -18                      |
| 2020-2021 | 1            | 1                | 0                      | 23             | 23                 | 0                    | 0                   | 46                       | 69                          | -23                      |
| Average   | 1            | 2                | -1                     | 49             | 27                 | 6                    | 2                   | 84                       | 101                         | -17                      |